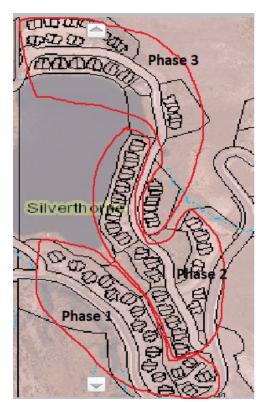

| 2021    | 2022    | 2023    | 2024    | 2025    | 2026    | 2027    | 2028    | 2029    |
|---------|---------|---------|---------|---------|---------|---------|---------|---------|
| Phase 3 | Phase 1 | Phase 2 | Phase 3 | Phase 1 | Phase 2 | Phase 3 | Phase 1 | Phase 2 |

**Phase 1** (Total driveways = 34) Driveways on Bald Eagle Drive 305, 307, 311, 313, 315, 325, 329, 331, 335, 345, 349, 351, 355, 357, 361, 375, 379, 381, 385, 387, 391, 405, 409, 413, 417,419, Driveways on Spinner 19, 21, 37, 39, 52, 54, 53, 55

**Phase 2** (Total driveway = 46) Driveways on Fly Line Drive: 25, 27, 43, 45, 65, 67, 83, 85, 103, 105, 127, 129, 141, 143, 153, 155, 177, 179, 189, 191, 199, 201, 213, 215, 217, 229, 231, 243, 245, 259, 261, 263, 27*3*, 275, 74, 76, 94, 96. DragonFly Lane driveways: 49, 51, 81, 83, 99, 101, 113, 115

**Phase 3** (Total driveways = 47) Including Damselfly Loop (approx. 44,000 sf), Fly Line Dr Driveways 379, 381, 403, 405, 425,427, 445, 447, 463, 465, 481, 483, 190, 192, 194, 214, 216, 218, 230, 232, 234, 300, 302, 318, 320, 330, 404, 406, 408, 456, 468, 480, 492, Damselfly Loop Driveways 7, 10, 12, 14, 26, 28, 42, 44, 60, 62, 76, 78, 93